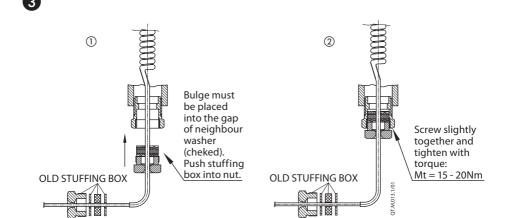

#### Installation Guide

# **AVTQ stuffing box - SET**

## Removing of old stuffing box and nut.



# Mounting the new stuffing box elements onto sensor.



## Premounting (in vertical position)





# Installation Guide AVTQ stuffing box - SET

Danfoss can accept no responsibility for possible errors in catalogues, brochures and other printed material. Danfoss reserves the right to alter its products without notice. This also applies to products already on order provided that such alterations can be made without subsequential changes being necessity in specifications already agreed.

All trademarks in this material are property of the respective companies. Danfoss and the Danfoss (polytope are trademarks of Danfoss AFS, All rights reserved.