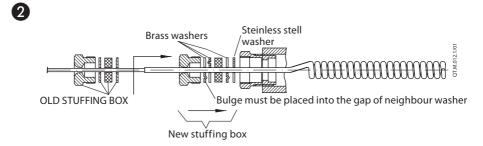

#### Installation Guide

# **AVTQ stuffing box - SET**

## Removing of old stuffing box and nut.



# Mounting the new stuffing box elements onto sensor.



## Premounting (in vertical position)





# Installation Guide AVTQ stuffing box - SET

Danfoss can accept no responsibility for possible errors in catalogues, brochures and other printed material. Danfoss reserves the right to alter its products without notice. This also applies to products already on order provided that such alterations can be made without subsequential changes being necessity in specifications already agreed.

All trademarks in this material are property of the respective companies. Danfoss and the Danfoss (polytope are trademarks of Danfoss AFS, All rights reserved.