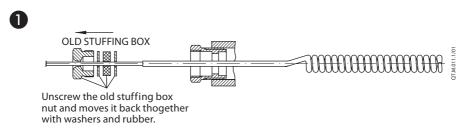

#### Installation Guide

# **AVTQ stuffing box - SET**

## Removing of old stuffing box and nut.



# Mounting the new stuffing box elements onto sensor.



## Premounting (in vertical position)





# Installation Guide AVTQ stuffing box - SET

Danfoss can accept no responsibility for possible errors in catalogues, brochures and other printed material. Danfoss reserves the right to alter its products without notice. This also applies to products already on order provided that such alterations can be made without subsequential changes being necessity in specifications already agreed.

All trademarks in this material are property of the respective companies. Danfoss and the Danfoss (polytope are trademarks of Danfoss AFS, All rights reserved.